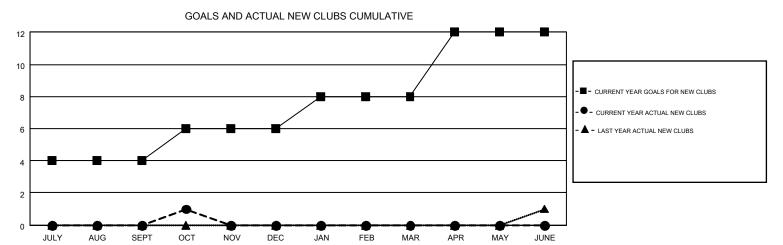

## MONTHLY MEMBERSHIP PROGRESS REPORT

Multiple District 12

Results as of: 10/31/2016

**LOCATION: TENNESSEE** GMT CA 1

HARVEY WHITLEY

| OWIT.         |                  |                   |                  |                  |                       |                    |                                        |                    | CIVIT OA 1       |  |
|---------------|------------------|-------------------|------------------|------------------|-----------------------|--------------------|----------------------------------------|--------------------|------------------|--|
|               |                  | Clubs             |                  |                  | Members               |                    |                                        |                    |                  |  |
|               | RESU             | LTS FOR 2016-2017 | •                |                  | RESULTS FOR 2016-2017 |                    |                                        |                    |                  |  |
| QUARTER       | NEW CLUB<br>GOAL | NEW CLUBS         | DROPPED<br>CLUBS | NET<br>GAIN/LOSS | QUARTER               | NEW MEMBER<br>GOAL | CHARTER AND<br>NEW<br>MEMBERS<br>ADDED | DROPPED<br>MEMBERS | NET<br>GAIN/LOSS |  |
| JULY/AUG/SEPT | 4                | 0                 | 0                | 0                | JULY/AUG/SEPT         | 134                | 127                                    | 201                | -74              |  |
| OCT/NOV/DEC   | 2                | 1                 | 0                | 1                | OCT/NOV/DEC           | 26                 | 95                                     | 56                 | 39               |  |
| JAN/FEB/MAR   | 2                | 0                 | 0                | 0                | JAN/FEB/MAR           | 83                 | 0                                      | 0                  | 0                |  |
| APR/MAY/JUNE  | 4                | 0                 | 0                | 0                | APR/MAY/JUNE          | 75                 | 0                                      | 0                  | 0                |  |
|               |                  |                   |                  |                  |                       |                    |                                        |                    |                  |  |