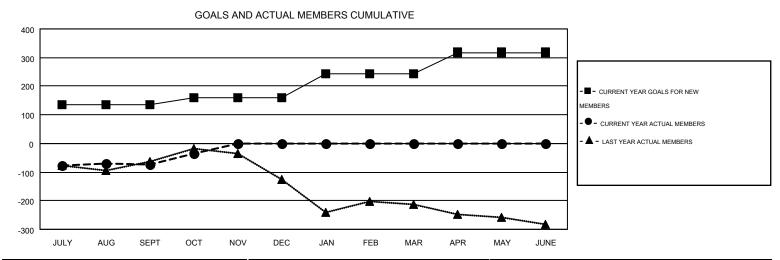

## MONTHLY MEMBERSHIP PROGRESS REPORT

Multiple District 12

Results as of: 10/31/2016

**LOCATION: TENNESSEE** GMT CA 1

HARVEY WHITLEY

| OWIT.         |                  |                   |                  |                  |                       |                    |                                        |                    | CIVIT OA 1       |  |
|---------------|------------------|-------------------|------------------|------------------|-----------------------|--------------------|----------------------------------------|--------------------|------------------|--|
|               |                  | Clubs             |                  |                  | Members               |                    |                                        |                    |                  |  |
|               | RESU             | LTS FOR 2016-2017 | •                |                  | RESULTS FOR 2016-2017 |                    |                                        |                    |                  |  |
| QUARTER       | NEW CLUB<br>GOAL | NEW CLUBS         | DROPPED<br>CLUBS | NET<br>GAIN/LOSS | QUARTER               | NEW MEMBER<br>GOAL | CHARTER AND<br>NEW<br>MEMBERS<br>ADDED | DROPPED<br>MEMBERS | NET<br>GAIN/LOSS |  |
| JULY/AUG/SEPT | 4                | 0                 | 0                | 0                | JULY/AUG/SEPT         | 134                | 127                                    | 201                | -74              |  |
| OCT/NOV/DEC   | 2                | 1                 | 0                | 1                | OCT/NOV/DEC           | 26                 | 95                                     | 56                 | 39               |  |
| JAN/FEB/MAR   | 2                | 0                 | 0                | 0                | JAN/FEB/MAR           | 83                 | 0                                      | 0                  | 0                |  |
| APR/MAY/JUNE  | 4                | 0                 | 0                | 0                | APR/MAY/JUNE          | 75                 | 0                                      | 0                  | 0                |  |
|               |                  |                   |                  |                  |                       |                    |                                        |                    |                  |  |